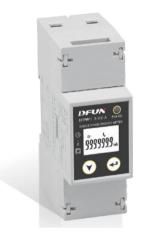

# DFPM91 AC Single Phase Din-Rail Energy Meter

### **Basic Function**

- Suit for 110V, 120V, 220V, 230V, 240V AC low voltage system.
- Measure U, I, P, Q, S, PF, kWh, kvarh, LCD display U, I, P, kWh
- > 6 +1 digits LCD display (999999.9 kWh)
- > LED indicates pulse output
- Password protection
- > One key for up/down page, one key for programming
- Small size: 100\*36\*65mm
- > RS485 port , MODBUS-RTU or DL/T645 protocol (selectable)
- > 35mm DIN rail installing, standard DIN ED5002
- Standard: IEC62053-21