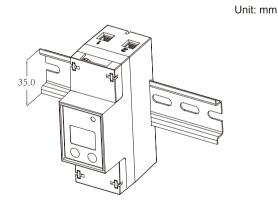

### **Basic Function**

- Suit for 110V, 120V, 220V, 230V, 240V AC low voltage system.
- Measure U, I, P, Q, S, PF, kWh, kvarh, LCD display U, I, P, kWh
- > 6 +1 digits LCD display (999999.9 kWh)
- > LED indicates pulse output
- Password protection
- > One key for up/down page, one key for programming
- Small size: 100\*36\*65mm
- > RS485 port , MODBUS-RTU or DL/T645 protocol (selectable)
- > 35mm DIN rail installing, standard DIN ED5002
- Standard: IEC62053-21