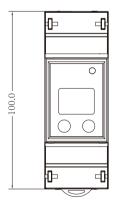

#### **Dimension**

| Pulse output         | 1 channels                                                                                                        |
|----------------------|-------------------------------------------------------------------------------------------------------------------|
| Communication        | RS485 port, MODBUS-RTU or DL/T 645 communication protocol                                                         |
|                      | Address: 1~247                                                                                                    |
|                      | Baud rate: 2400, 4800, 9600bps (Default)                                                                          |
| Creeping             | Anti-creeping logic design                                                                                        |
| Dimension<br>(L*W*H) | 100*36*65mm (2 module)                                                                                            |
| Weight               | 200g                                                                                                              |
| Environment          | Operating temperature: -20 °C ~ +55 °C<br>Storage temperature: -25 °C ~ +70 °C<br>Humidity: 5%~95% non-condensing |