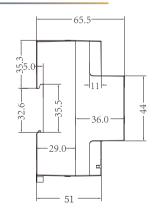

#### **Dimension**

| Pulse output         | 1 channels                                                                                                        |
|----------------------|-------------------------------------------------------------------------------------------------------------------|
| Communication        | RS485 port, MODBUS-RTU or DL/T 645 communication protocol                                                         |
|                      | Address: 1~247                                                                                                    |
|                      | Baud rate: 2400, 4800, 9600bps (Default)                                                                          |
| Creeping             | Anti-creeping logic design                                                                                        |
| Dimension<br>(L*W*H) | 100*36*65mm (2 module)                                                                                            |
| Weight               | 200g                                                                                                              |
| Environment          | Operating temperature: -20 °C ~ +55 °C<br>Storage temperature: -25 °C ~ +70 °C<br>Humidity: 5%~95% non-condensing |