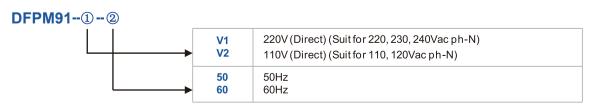

## **Order Information**

For example: DFPM91-V1-50, which indicates the device providing one RS485, one pulse output, rated input voltage 230Vac, frequency 50Hz, rated current 5(63)A.